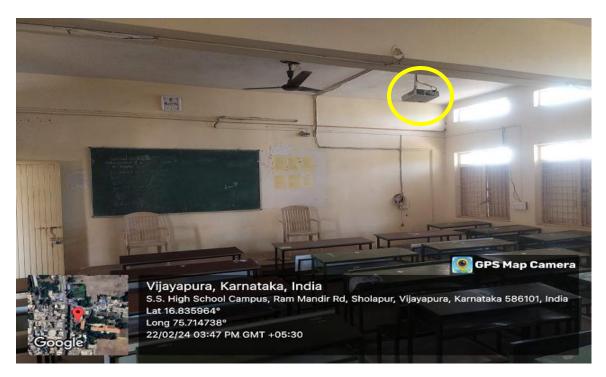

# BLDEA's JSS College of Education, Vijayapur

# **CRITERIA-4 Infrastructure and Learning Resources 4.1.2: Number of class room seminar Hall(s) with ICT**

| INDEX   |                                             |
|---------|---------------------------------------------|
| Sl. No. | Particulars                                 |
| 1       | Number of classrooms and seminar halls with |
|         | LMS                                         |
| 2       | Geo-tagged Photos                           |
| 3       | Data Templates                              |

#### B.L.D.E.A's J.S.S COLLEGE OF EDUCATION, VIJAYAPUR.

#### **ICT ROOM WITH SMART BOARD**



#### **M.ED CLASS ROOM-1**



#### B.L.D.E.A's J.S.S COLLEGE OF EDUCATION, VIJAYAPUR.

### **M.ED CLASS ROOM-2**



#### **B.ED CUM SCIENCE CURRICULUM LAB**



#### B.L.D.E.A's J.S.S COLLEGE OF EDUCATION, VIJAYAPUR.

#### SEMENAR HALL WITH LCD, SMART BOARD



### **B.ED CLASS ROOM WITH LCD**



# B.L.D.E.A's J.S.S COLLEGE OF EDUCATION, VIJAYAPUR.

#### **GENERAL LECTURE HALL CUM SEMENAR HALL**



# CLASS ROOM CUM SOCIAL SCIENCE CURRICULUM LAB



#### **B.ED CLASS ROOM**



# M.ED CLASS ROOM



## **M.ED CLASS ROOM**