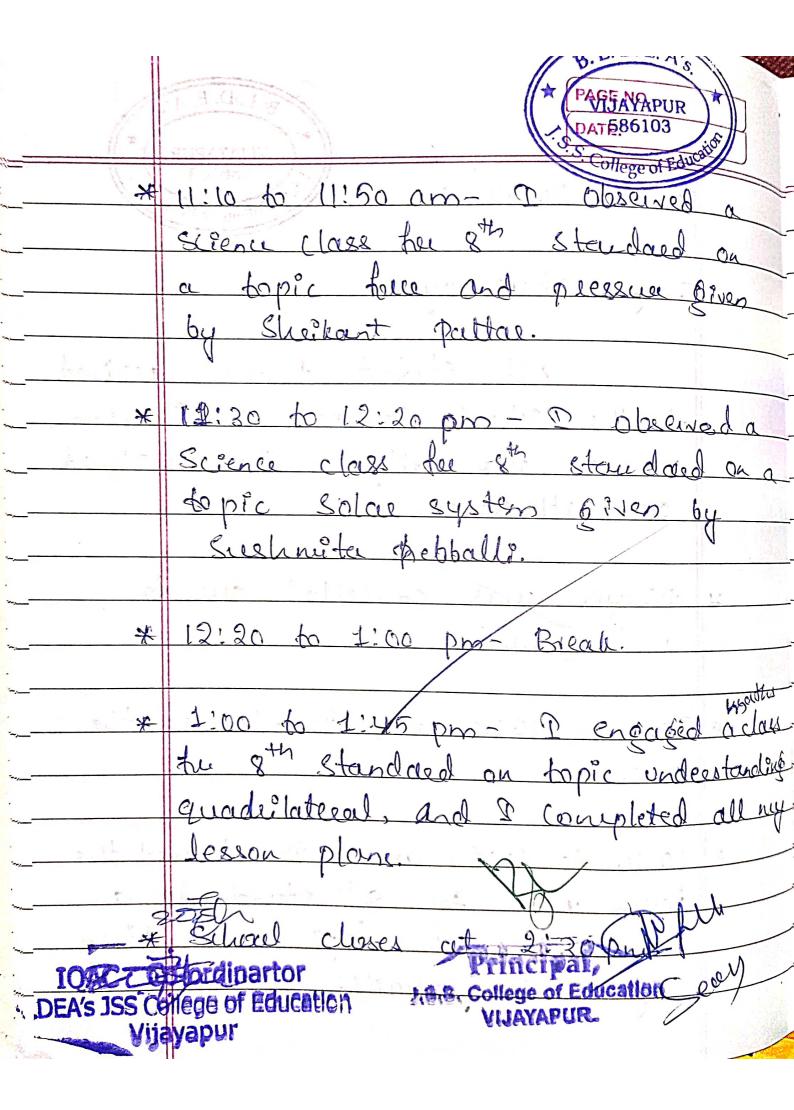

#### RANI CHANNAMMA UNIVERSI

**BELAGAVI** 

NAAC Accredited at "B" Level

B.L.D.E. Association's

JNYANAYOGI SHRI SIDDESHWAR SWAMIJI

### COLLEGE OF EDUCATION,

VIJAYAPUR-586 101

#### BACHELOR OF EDUCATION

Year: 2033

**Unit Test** 

| Name Pollovi - Higemoth                       | Roll No:              |
|-----------------------------------------------|-----------------------|
| Practice School Name S. S'B' English med      | livos school, vijaysu |
|                                               | ass:                  |
| Subject:                                      |                       |
| Unit: Stage and the Solan System              | Date:                 |
| Y                                             | Q at                  |
| IQAC Co-ordinartor Principal,                 | Guide Sign            |
| IQAC Co-ordination 19.8. College of Education | on a second           |