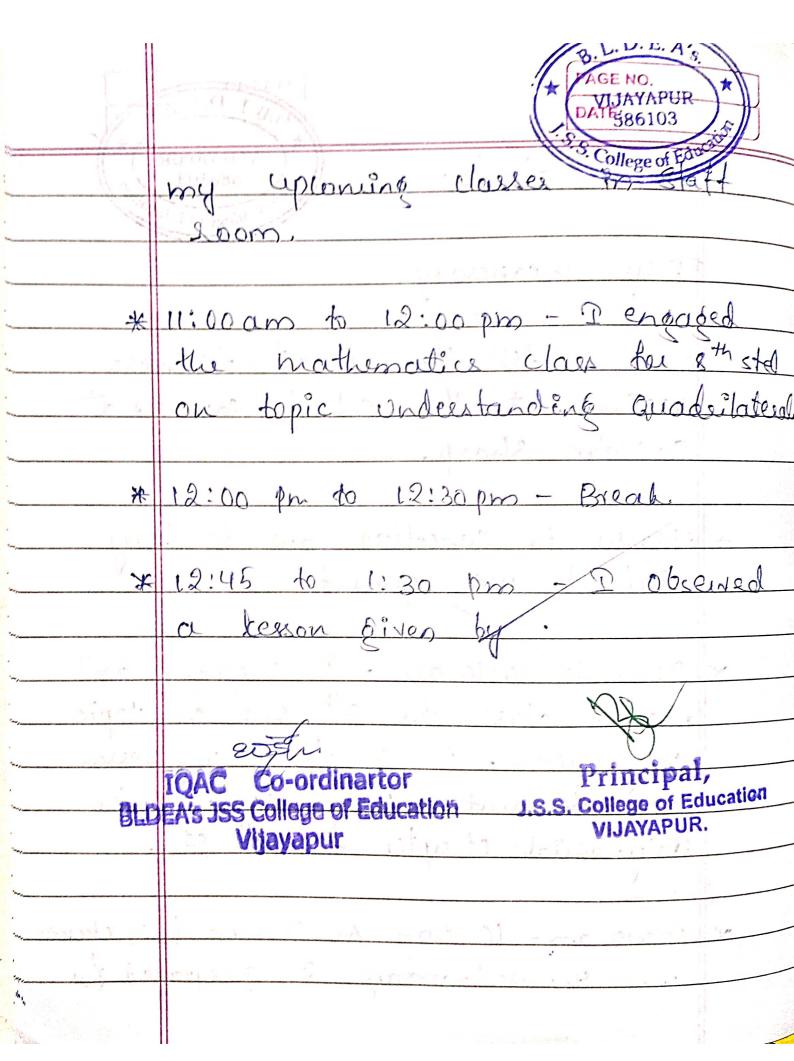

#### RANI CHANNAMMA UNIVERSI

**BELAGAVI** 

NAAC Accredited at "B" Level

B.L.D.E. Association's

JNYANAYOGI SHRI SIDDESHWAR SWAMIJI

### COLLEGE OF EDUCATION,

VIJAYAPUR-586 101

#### BACHELOR OF EDUCATION

Year: 2033

**Unit Test** 

| Name Pollovi - Higemoth                       | Roll No:              |
|-----------------------------------------------|-----------------------|
| Practice School Name S. S'B' English med      | livos school, vijaysu |
|                                               | ass:                  |
| Subject:                                      |                       |
| Unit: Stage and the Solan System              | Date:                 |
| Y                                             | Q at                  |
| IQAC Co-ordinartor Principal,                 | Guide Sign            |
| IQAC Co-ordination 19.8. College of Education | on a second           |