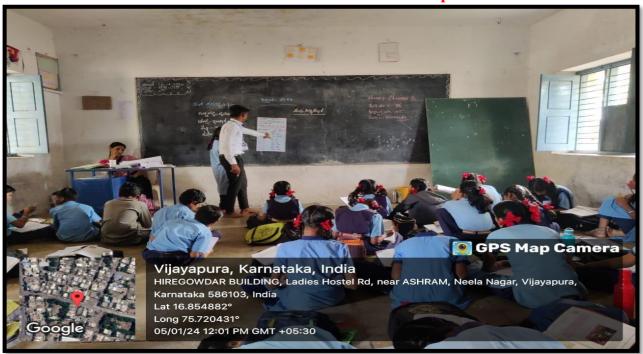

#### **Teacher made written Test**





#### **Observation Modes for Individual and Group activities**



#### **Observation Mode**







#### **Oral Assessment**



#### **Performance Tests**





Teacher made written tests essentially based on subject content

#### RANI CHANNAMMA UNIVERSI

**BELAGAVI** 







NAAC Accredited at "B" Level

B.L.D.E. Association's

JNYANAYOGI SHRI SIDDESHWAR SWAMIJI

### COLLEGE OF EDUCATION,

VIJAYAPUR-586 101

#### BACHELOR OF EDUCATION

Year: 2033

**Unit Test** 

| Name Pollovi - Higemoth                       | Roll No:              |
|-----------------------------------------------|-----------------------|
| Practice School Name S. S'B' English med      | livos school, vijaysu |
|                                               | ass:                  |
| Subject:                                      |                       |
| Unit: Stage and the Solan