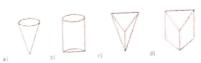

3. The shadow of a cone, when seen under the lamp of an overhead projector is

a) Square b) Nectangle c) Circle d) Triangle

a) 4 vertices b) 3 vertices c) no vertex d) 2 vertices

5. Que of the following, which is a solid shape? (b) C. Q. h. (1) (c) a) Square b) Sphere c) Triangle d) Circle

re curved surface & one vertex is known as Shopping & C The solid with one circular face, one curved to a). Cone b) Sohere c) Cylinder d) Prism

What cross-section do you get when you give a vertical cut to a brick? 