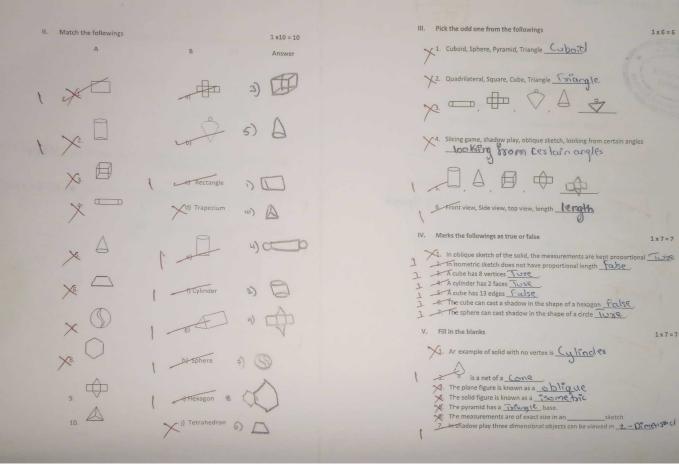

#### UNIT TEST

Class: - 8th

Time: - 45 min

Subject: - Physical Science

Marks: - 25

Date: - 30년/2월

| 1. | 1. Fill in the blanks with appropriate words                            | 1 x 5 = 5  |
|----|-------------------------------------------------------------------------|------------|
|    | a) The stars, the planets, the moon and many other objects in the sky a | ere called |
|    | b) The moon's surface isand                                             |            |
|    | c) The stars are farther away than the sun.                             |            |
|    | d) The star which rises in the east in the, sets in the wes             | t in the   |
|    | e) There are prominent stars in Ursa Major.                             |            |
|    |                                                                         | PET S      |

2. Match the followings STIDAYALPY

dramanis'i

1x5 = 5

A

a) 1968

1. Orion

b) Yellow planet

2. Mars

c) 1986

3. Venus

4. Saturn

- d) Red planet
- e) Brightest planet
- Halley's comet
- f) The hunter

- 1. Draw the neat labelled diagram of appearance of moon due to reflected sunlight.
- 2. Define new moon day and phases of the moon.
- 3. Describe the Orion constellation.
- 4. Write any two difference between planets and stars.
- 5. Name any three Indian artificial satellites and write its applications.
- III. Answer the followings.

 $5 \times 1 = 5$ 

- 1. Write short notes on the followings:
  - a. Mercury
  - b. Venus

OR

- 2. Answer the followings.
  - a. Define astronomy and orbit.
  - b. Define artificial satellites.
  - c. Describe asteroids and comets.