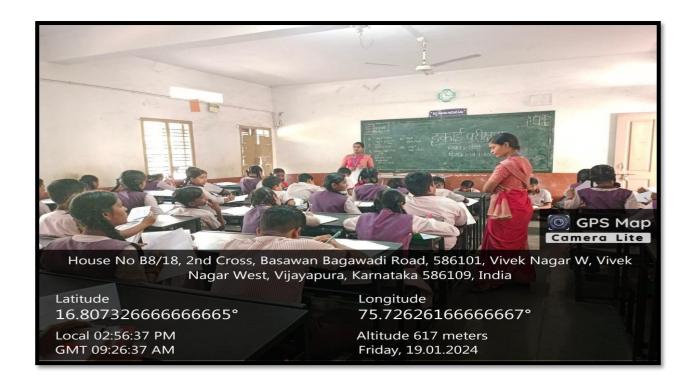

#### **Teacher made written Test**





#### **Observation Modes for Individual and Group activities**



#### **Observation Mode**







#### **Oral Assessment**



#### **Performance Tests**





Teacher made written tests essentially based on subject content

#### RANI CHANNAMMA UNIVERSI

**BELAGAVI** 







NAAC Accredited at "B" Level

B.L.D.E. Association's

JNYANAYOGI SHRI SIDDESHWAR SWAMIJI

### COLLEGE OF EDUCATION,

VIJAYAPUR-586 101

#### BACHELOR OF EDUCATION

Year: 2033

**Unit Test** 

| Name Pollovi - Higemoth                       | Roll No:              |
|-----------------------------------------------|-----------------------|
| Practice School Name S. S'B' English med      | livos school, vijaysu |
|                                               | ass:                  |
| Subject: