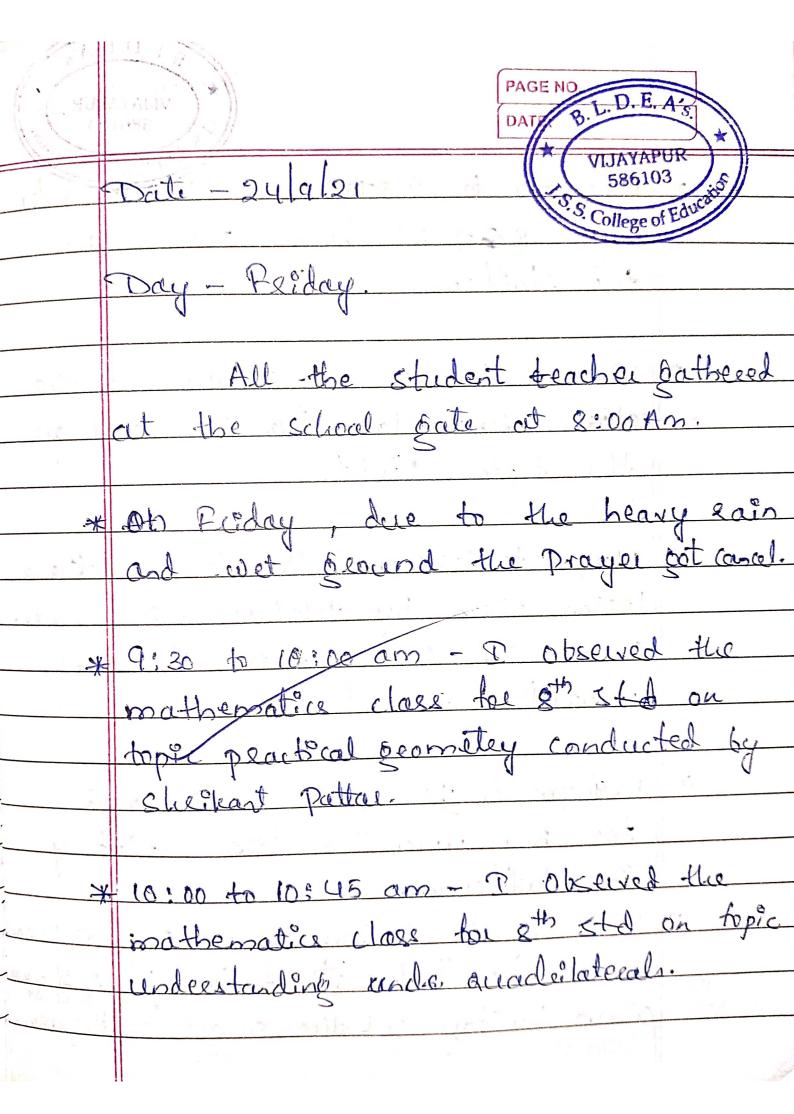

#### RANI CHANNAMMA UNIVERSI

**BELAGAVI** 

NAAC Accredited at "B" Level

B.L.D.E. Association's

JNYANAYOGI SHRI SIDDESHWAR SWAMIJI

### COLLEGE OF EDUCATION,

VIJAYAPUR-586 101

#### BACHELOR OF EDUCATION

Year: 2033

**Unit Test** 

| Name Pollovi - Higemoth                       | Roll No:              |
|-----------------------------------------------|-----------------------|
| Practice School Name S. S'B' English med      | livos school, vijaysu |
|                                               | ass:                  |
| Subject:                                      |                       |
| Unit: Stage and the Solan System              | Date:                 |
| Y                                             | Q at                  |
| IQAC Co-ordinartor Principal,                 | Guide Sign            |
| IQAC Co-ordination 19.8. College of Education | on a second           |