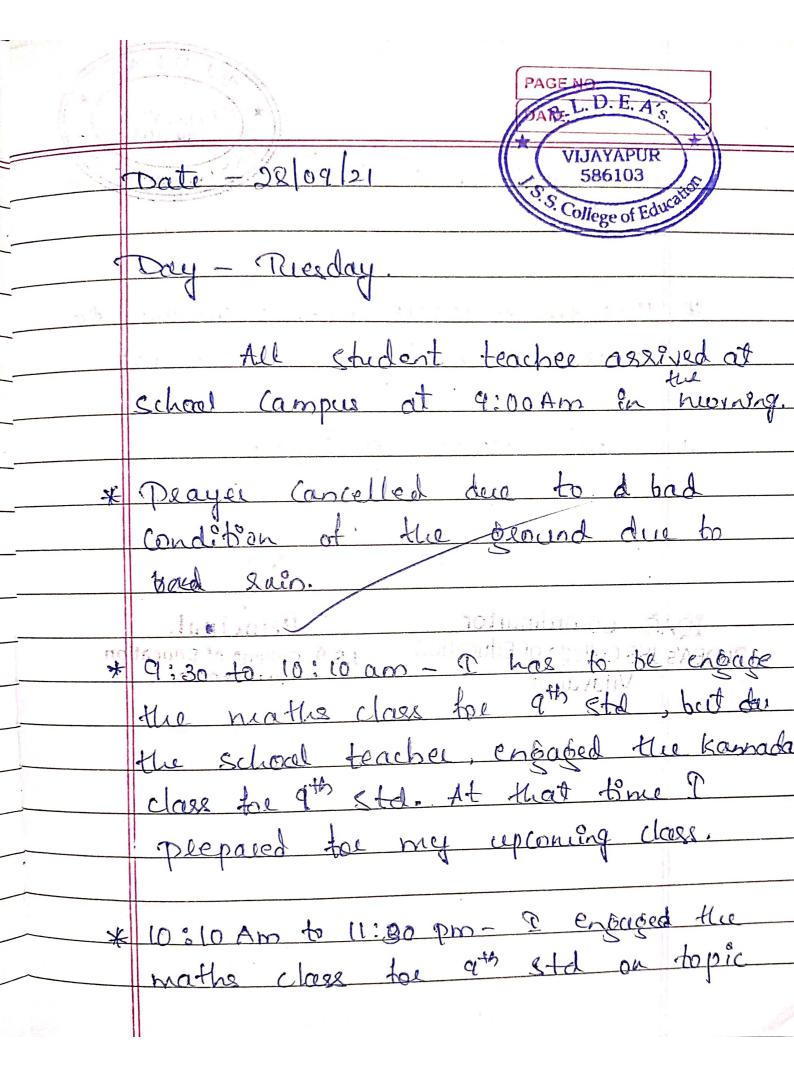

#### RANI CHANNAMMA UNIVERSI

**BELAGAVI** 

NAAC Accredited at "B" Level

B.L.D.E. Association's

JNYANAYOGI SHRI SIDDESHWAR SWAMIJI

### COLLEGE OF EDUCATION,

VIJAYAPUR-586 101

#### BACHELOR OF EDUCATION

Year: 2033

**Unit Test** 

| Name Pollovi - Higemoth                       | Roll No:              |
|-----------------------------------------------|-----------------------|
| Practice School Name S. S'B' English med      | livos school, vijaysu |
|                                               | ass:                  |
| Subject:                                      |                       |
| Unit: Stage and the Solan System              | Date:                 |
| Y                                             | Q at                  |
| IQAC Co-ordinartor Principal,                 | Guide Sign            |
| IQAC Co-ordination 19.8. College of Education | on a second           |