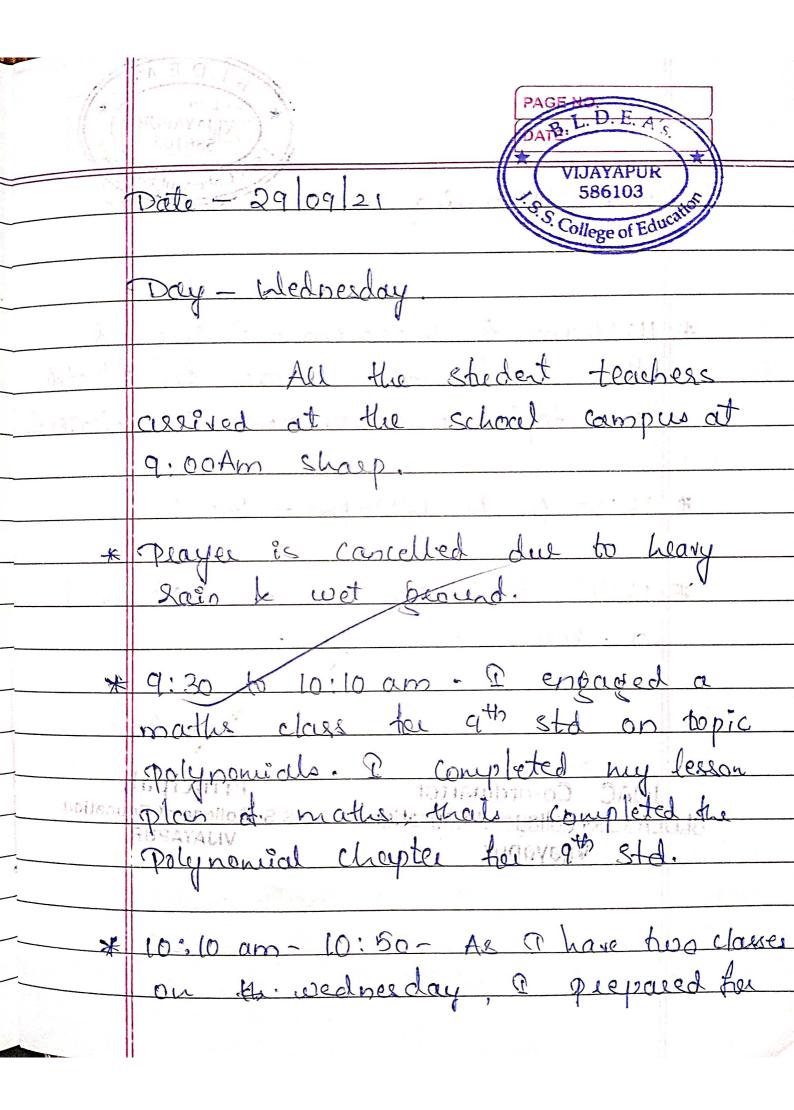

#### RANI CHANNAMMA UNIVERSI

**BELAGAVI** 

NAAC Accredited at "B" Level

B.L.D.E. Association's

JNYANAYOGI SHRI SIDDESHWAR SWAMIJI

### COLLEGE OF EDUCATION,

VIJAYAPUR-586 101

#### BACHELOR OF EDUCATION

Year: 2033

**Unit Test** 

| Name Pollovi - Higemoth                       | Roll No:              |
|-----------------------------------------------|-----------------------|
| Practice School Name S. S'B' English med      | livos school, vijaysu |
|                                               | ass:                  |
| Subject:                                      |                       |
| Unit: Stage and the Solan System              | Date:                 |
| Y                                             | Q at                  |
| IQAC Co-ordinartor Principal,                 | Guide Sign            |
| IQAC Co-ordination 19.8. College of Education | on a second           |