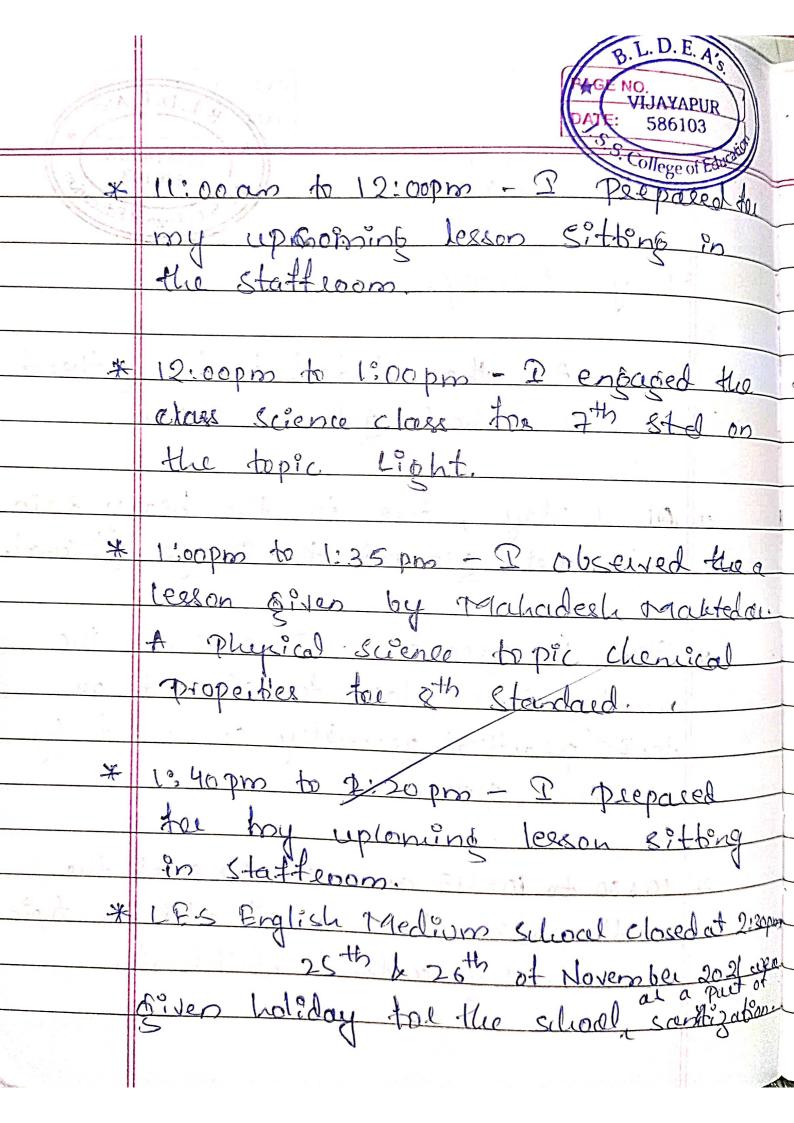

|







L.D.E.A. Date - 27/09/21 S. College of B. Day - Monday All student teacher assived at the School Eate at 9:00 Am Sharp. \* Due to heavy sain, Player was Conalle -d for school students. \* Fe 9:30 am to 10:10 am - 3 observed a classe \* 10:20 am to 11:00 am - I observed the clouse BLIDEA'S JU Education IQAC Co-ordinartor 3LDEA's JSS College of Educat J.S.S. College of Education Vijayapur VIJAYAPUR.





| (eyspa.             |