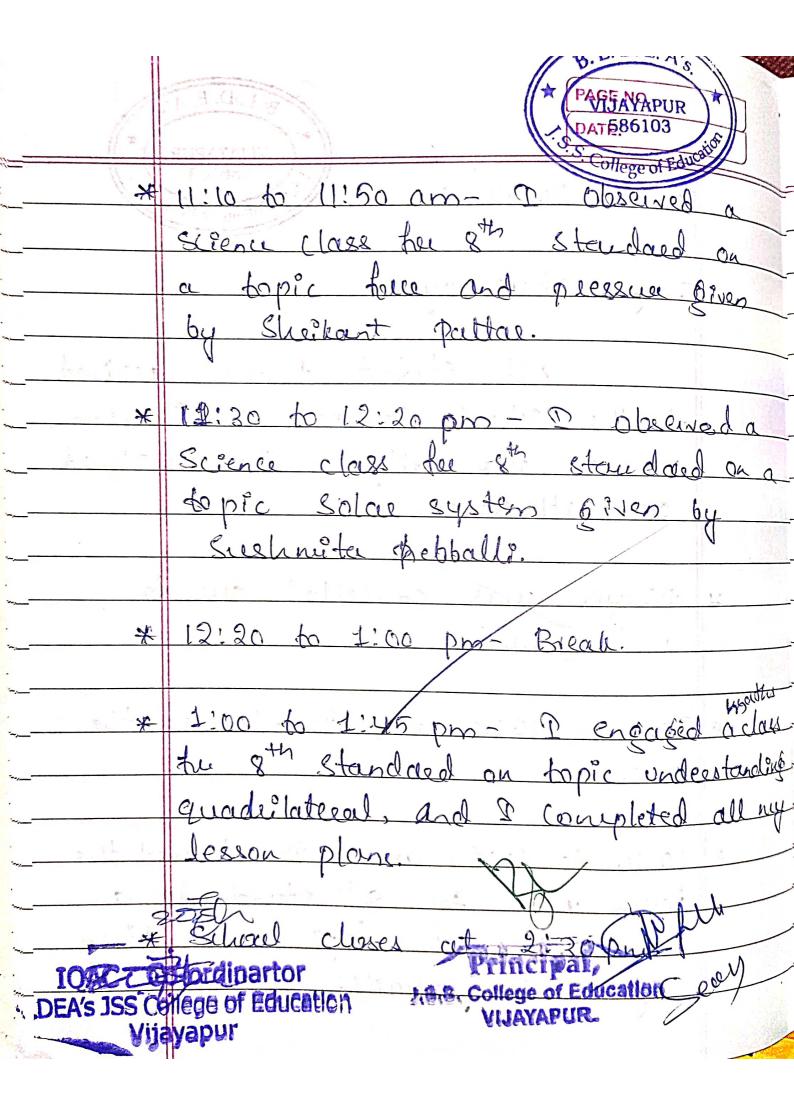

|





VIJAYAPUR
586103

Se College of Education

Date - 30/09/21

Day - thursday

All Student teachers assived at the school Campus at 9:00 Am and are our daily soutine, we signed our attendence.

\* player usus concelled due to

= 9:30 to 10:10 ami - 10 observed the

\* 10:10 to 10:50 am - P observed the lesson plan ber 8th Standard a Sience Class on to pic Kound diven by Muskan Shaikh. 101161111 2011



| Com | ponents:                                                       | Frades |   |   |   |   |
|-----|----------------------------------------------------------------|--------|---|---|---|---|
| Ī.  | Engage:                                                        | A      | B | C | D | E |
|     | a. Generated interest                                          | 1 -    |   |   |   |   |
|     | b. Accessed prior knowledge                                    |        | - |   |   |   |
|     | c. Connect knowledge                                           |        |   |   |   |   |
|     | d. Set parameters of the focus                                 | 1      |   |   |   |   |
|     | e. Framed the ideas                                            |        |   |   |   |   |
| 2.  | Explor