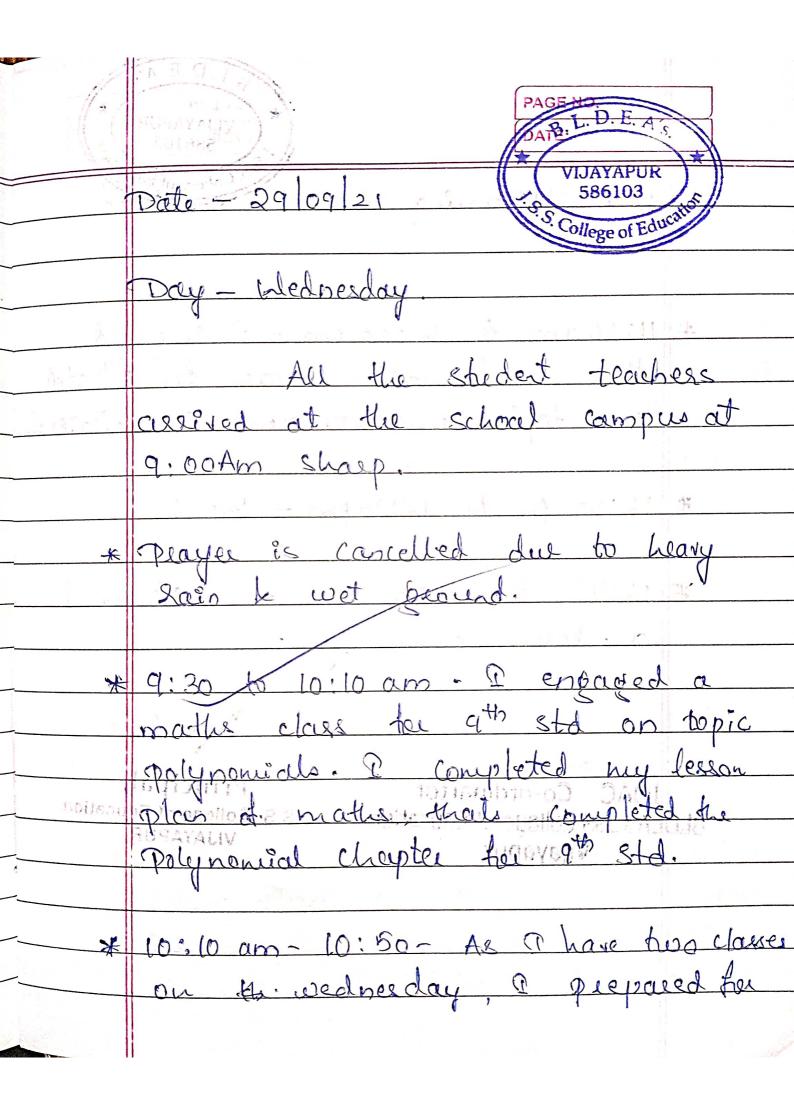

|





VIJAYAPUR
586103

Se College of Education

Date - 30/09/21

Day - thursday

All Student teachers assived at the school Campus at 9:00 Am and are our daily soutine, we signed our attendence.

\* player usus concelled due to

= 9:30 to 10:10 ami - 10 observed the

\* 10:10 to 10:50 am - P observed the lesson plan ber 8th Standard a Sience Class on to pic Kound diven by Muskan Shaikh. 101161111 2011



| Com | ponents:                                                       | Frades |   |   |   |   |
|-----|----------------------------------------------------------------|--------|---|---|---|---|
| Ī.  | Engage:                                                        | A      | B | C | D | E |
|     | a. Generated interest                                          | 1 -    |   |   |   |   |
|