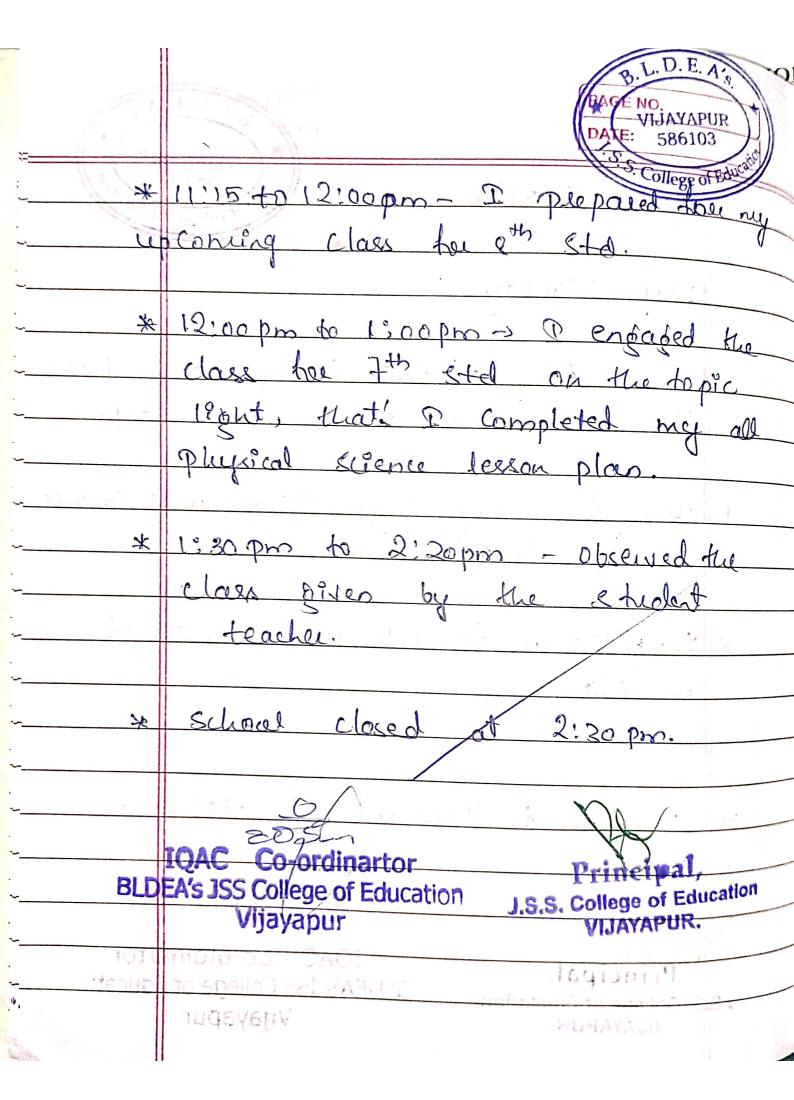

|







L.D.E.A. Date - 27/09/21 S. College of B. Day - Monday All student teacher assived at the School Eate at 9:00 Am Sharp. \* Due to heavy sain, Player was Conalle -d for school students. \* Fe 9:30 am to 10:10 am - 3 observed a classe \* 10:20 am to 11:00 am - I observed the clouse BLIDEA'S JU Education IQAC Co-ordinartor 3LDEA's JSS College of Educat J.S.S. College of Education Vijayapur VIJAYAPUR.





| (eyspa.             |