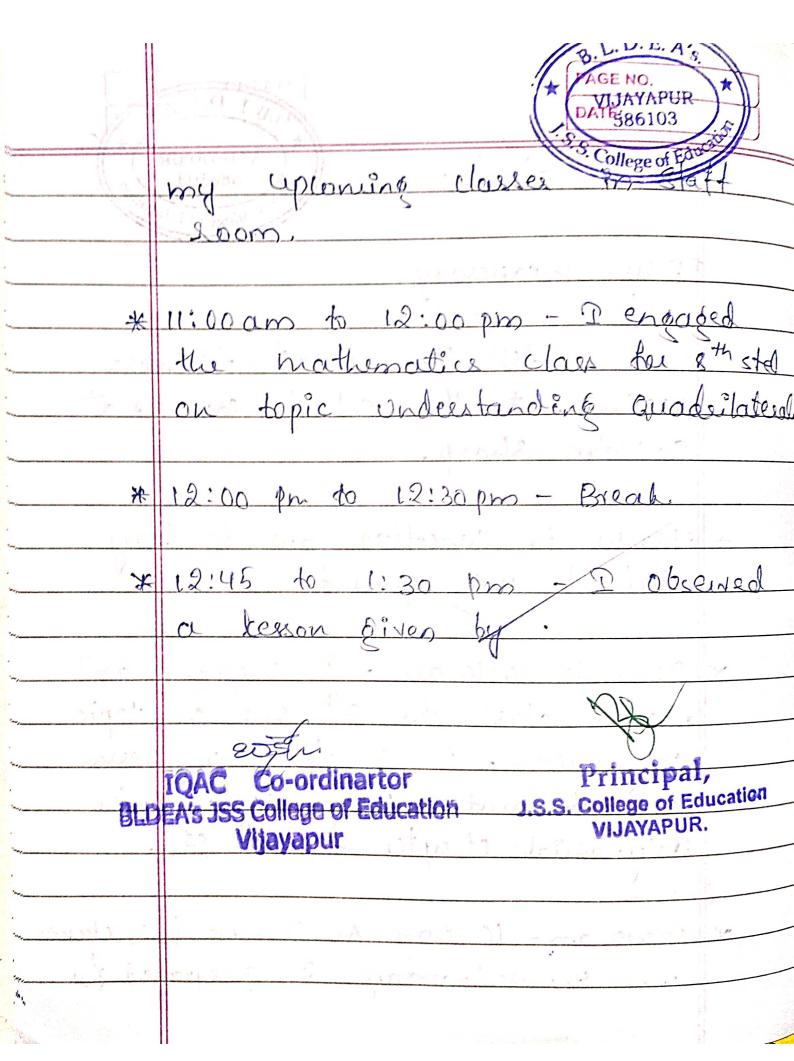

|





VIJAYAPUR
586103

Se College of Education

Date - 30/09/21

Day - thursday

All Student teachers assived at the school Campus at 9:00 Am and are our daily soutine, we signed our attendence.

\* player usus concelled due to

= 9:30 to 10:10 ami - 10 observed the

\* 10:10 to 10:50 am - P observed the lesson plan ber 8th Standard a Sience Class on to pic Kound diven by Muskan Shaikh. 101161111 2011



| Com | ponents:                                                       | Frades |   |   |   |   |
|-----|----------------------------------------------------------------|--------|---|---|---|---|
| Ī.  | Engage:                                                        | A      | B | C | D | E |
|     | a. Generated interest                                          | 1 -    |   |   |   |   |
|