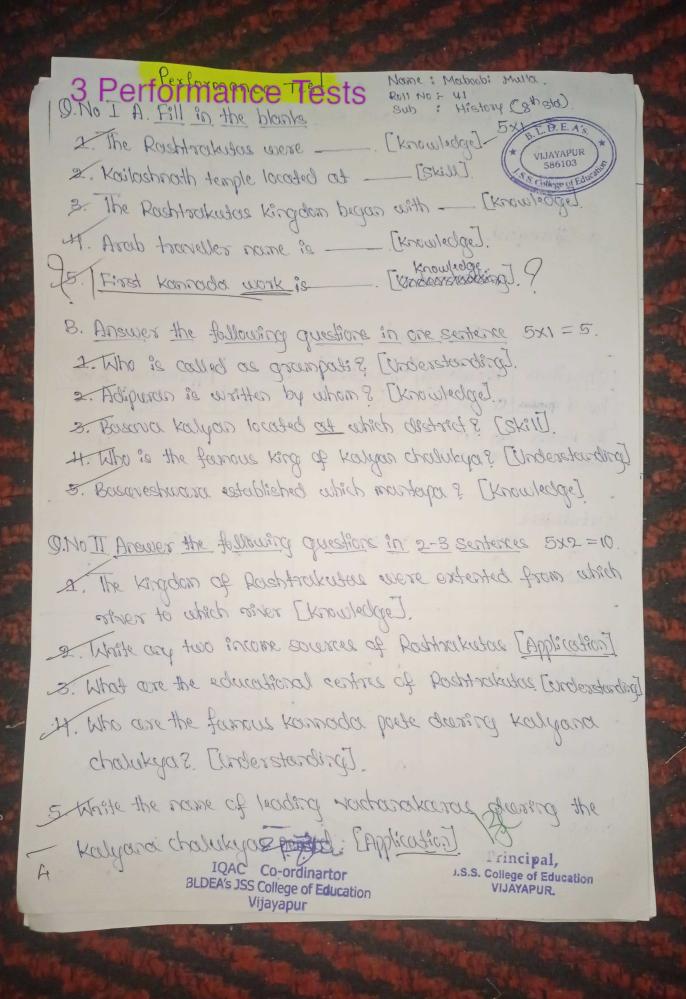

situation

b. Extend and explain concept being explored

c. Communicate new understanding with formal language

Evaluate

Explain

a. Assessed (self, peer, and teacher evaluation)

b. Techniques used, relevance of objectives

Learning materials used:

Home assignment activity based

| A | В | С | D | Е |   |
|---|---|---|---|---|---|
| A | В | С | D | E |   |
| A | B | С | D | E | - |

C

D

E

B

A

| Uniqueness in teaching:     |                            |
|-----------------------------|----------------------------|
| Strong Points of the Lesson | Suggestions by the teacher |
| students involvement was    | रा कार्याक                 |
| goa                         | Q/N                        |

J.S.S. College of Education

's JSS College of Education Vijayapur

# Performance Tests



3. Duan the India was and work the terraried blaces (SKIR).

Q'NO III FLORIES The followind drogues was now mas one, baile me = 2

a. Ajasta.

P. Ellord.

S. Masik

S. Ghasapari.

# Blue Print.

| 1  |                                                 | 1        |