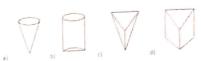

3. The shadow of a cone, when seen under the lamp of an overhead projector is

a) Square b) Nectangle c) Circle d) Triangle

a) 4 vertices b) 3 vertices c) no vertex d) 2 vertices

5. Que of the following, which is a solid shape? (b) C. Q. h. (1) (c) a) Square b) Sphere c) Triangle d) Circle