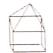

3. The shadow of a cone, when seen under the lamp of an overhead projector is

a) Square b) Nectangle c) Circle d) Triangle

a) 4 vertices b) 3 vertices c) no vertex d) 2 vertices

5. Que of the following, which is a solid shape? (b) C. Q. h. (1) (c) a) Square b) Sphere c) Triangle d) Circle

re curved surface & one vertex is known as Shopping & C The solid with one circular face, one curved to a). Cone b) Sohere c) Cylinder d) Prism

What cross-section do you get when you give a vertical cut to a brick? 