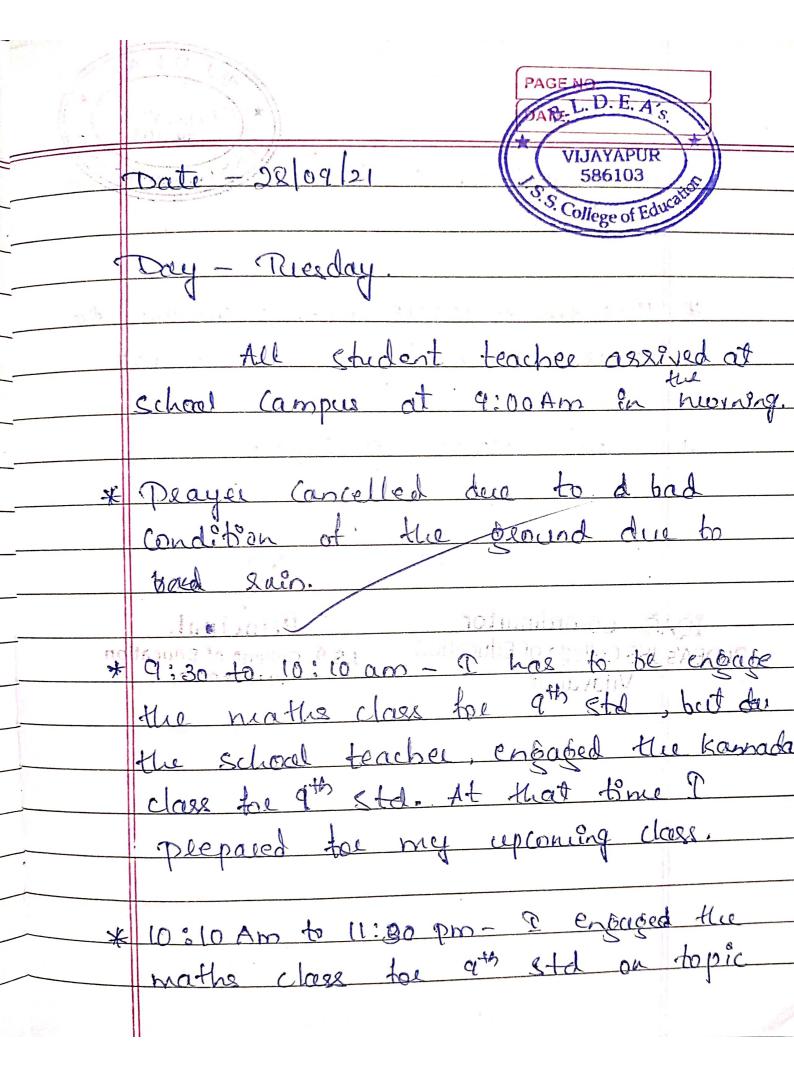

|







L.D.E.A. Date - 27/09/21 S. College of B. Day - Monday All student teacher assived at the School Eate at 9:00 Am Sharp. \* Due to heavy sain, Player was Conalle -d for school students. \* Fe 9:30 am to 10:10 am - 3 observed a classe \* 10:20 am to 11:00 am - I observed the clouse BLIDEA'S JU Education IQAC Co-ordinartor 3LDEA's JSS College of Educat J.S.S. College of Education Vijayapur VIJAYAPUR.





| (eyspa.             |