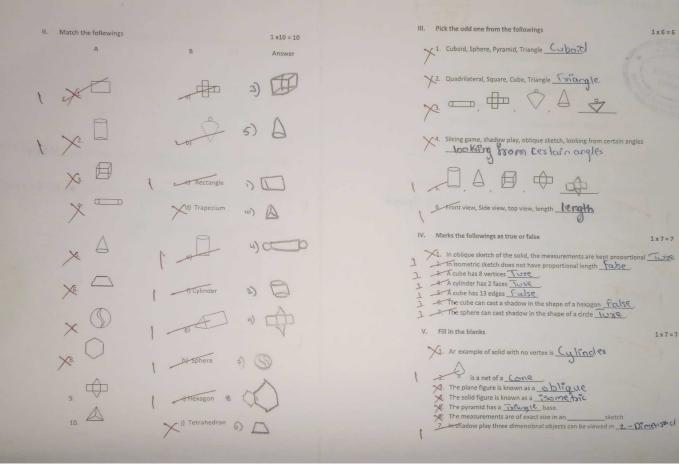

### UNIT TEST

Class: - 8th

Time: - 45 min

Subject: - Physical Science

Marks: - 25

Date: - 30년/2월

| 1. | 1. Fill in the blanks with appropriate words                            | 1 x 5 = 5  |
|----|-------------------------------------------------------------------------|------------|
|    | a) The stars, the planets, the moon and many other objects in the sky a | ere called |
|    | b) The moon's surface isand                                             |            |
|    | c) The stars are farther away than the sun.                             |            |
|    | d) The star which rises in the east in the, sets in the wes             | t in the   |
|    | e) There are prominent stars in Ursa Major.                             |            |
|    |                                                                         | PET S      |

2. Match the followings STIDAYALPY

dramanis'i

1x5 = 5

A

a) 1968

1. Orion

b) Yellow planet

2. Mars

c) 1986

3. Venus

4. Saturn

- d) Red planet
- e) Brightest planet
- Halley's comet
- f) The hunter

- 1. Draw the neat labelled diagram of appearance of moon due to reflected sunlight.
- 2. Define new moon day and phases of the moon.
- 3. Describe the Orion constellation.
- 4. Write any two difference between planets and stars.
- 5. Name any three Indian artificial satellites and write its applications.
- III. Answer the followings.

 $5 \times 1 = 5$ 

- 1. Write short notes on the followings:
  - a. Mercury
  - b. Venus

OR

- 2. Answer the followings.
  - a. Define astronomy and orbit.
  - b. Define artificial satellites.
  - c. Describe asteroids and comets.