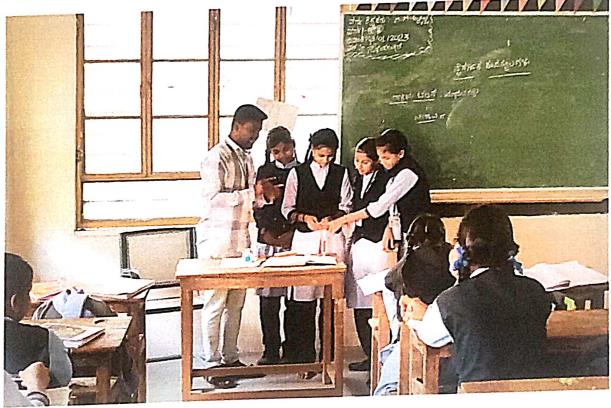

|    |    |

IQAC Co-ordinartor
BLDEA's JSS College of Education
Vijayapur





IQAC Co-ordinartor
BLDEA's JSS College of Education Vijayapur

### Student Mentoring

### B.L.D.E.A's

### JSS College of Education, Vijayapur

Fieldwork and Immersion Program(Internship)-2022
Students Mentoring Performa



Place a check in the appropriate column after each statement.

| A   | thishay. B. Chouhay                                                                                    | Ollen    | Sometimes | Seldom   |
|-----|--------------------------------------------------------------------------------------------------------|----------|-----------|----------|
| 1.  | remember more about a subject by listening to my teacher than by reading about it.                     |          | <b>/</b>  |          |
| 2.  | follow written directions better than spoken directions.