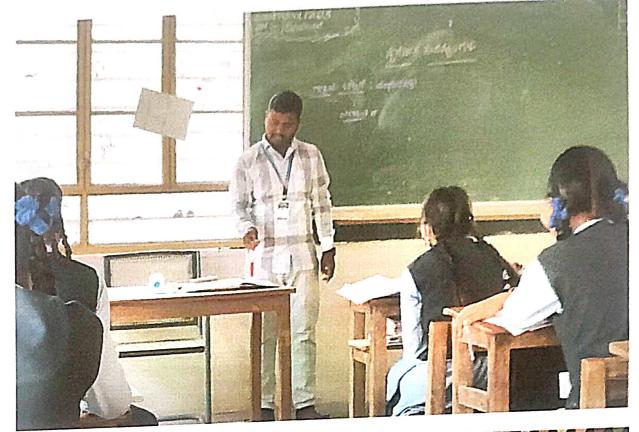

|    |    |

IQAC Co-ordinartor
BLDEA's JSS College of Education
Vijayapur





IQAC Co-ordinartor
BLDEA's JSS College of Education Vijayapur

### Student Mentoring

### B.L.D.E.A's

### JSS College of Education, Vijayapur

Fieldwork and Immersion Program(Internship)-2022
Students Mentoring Performa



Place a check in the appropriate column after each statement.

| A   | thishay. B. Chouhay                                                                                    | Ollen    | Sometimes | Seldom   |
|-----|--------------------------------------------------------------------------------------------------------|----------|-----------|----------|
| 1.  | remember more about a subject by listening to my teacher than by reading about it.                     |          | <b>/</b>  |          |
| 2.  | follow written directions better than spoken directions.