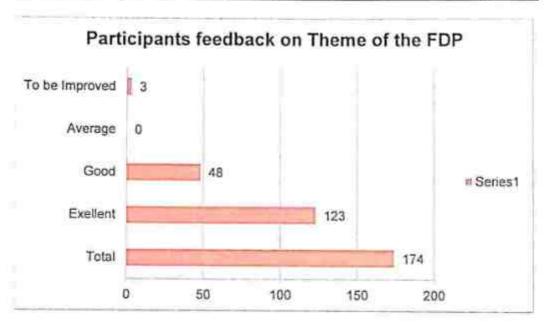

Principal,
J.B.B. Gollege of Education
VIJAYAPUR.

#### Resoureces Persons of the FDP

| Т | otal | Exellent | Good | Average | To be improved |
|---|------|----------|------|---------|----------------|
| 1 | 74   | 112      | 58   | 0       | 4              |



Time Convenience of the FDP

| Total | Exellent | Good | Average | To be Improved |
|-------|----------|------|---------|----------------|
| 174   | 113      | 56   | 0       | 5              |



Organizers Support of the FDP

IQAC Co-ordinartor

BLDEA's JSS College of Education

Vijayapur

Principal,

J.S.S. College of Education
VIJAYAPUR.

#### Theme of the FDP

| Total | Exellent | Good | Average | To be Improved |
|-------|----------|------|---------|----------------|
| 174   | 123      | 48   | 0       | 3              |



Topics of the FDP

| Total | Exellent | Good | Average | To be Improved |
|-------|----------|------|---------|----------------|
| 174   | 120      | 52   | 0       | 2              |



3LDEA'S JSS College of Education Vijayapur

Principal,
J.S.S. College of Education
VIJAYAPUR.

SOP, BLDEA's J.S.S College of Education, Vijayapur Academic Affairs Committee

All are Cordially Invited

Organized by

P.G Studies and Research Centre in Education, Vijayapur SAL INVITATION VAN J.S.S College of Education

One Day Workshop On

Date: 08-09-2023 Friday Morning 10.00am to 5.00pm Curriculum Planning, Implementation & Delivery

Inaugurator & Chief Guest: | Prof. K. G. Pujari

Administrative Officer.

BLDE Association, Vijayapur

President:

Dr. B. Y. Khasnis

College of Education, Vijayapur Principa