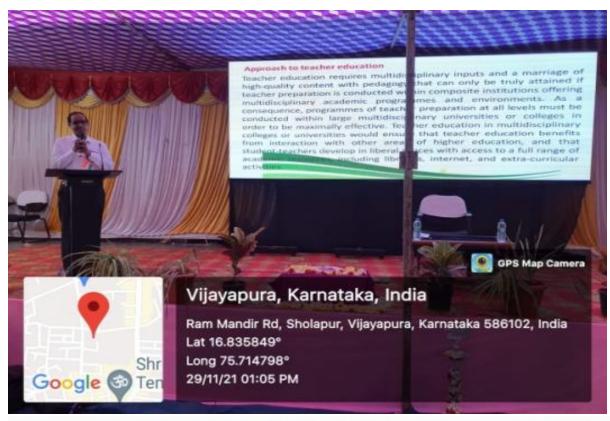

# TEACHER EDUCATION

In the context of NEP-2020

Monday 29th November 2021

Dear Sir/Madam,

We are very happy to invite you to the academic orientation programme on "Teacher Education- In the Context of NEP-2020" which is organized in collaboration with Rani Channamma University, Belagavi to be held on 29/11/2021

The programme is aimed to provide in-depth knowledge of B.Ed. curriculum framework in the context of NEP-2020 and also to provide a platform to discuss with experts panel about implementation of NEP-2020 in upcoming days. In this regard we expect your participation to make this event successful.