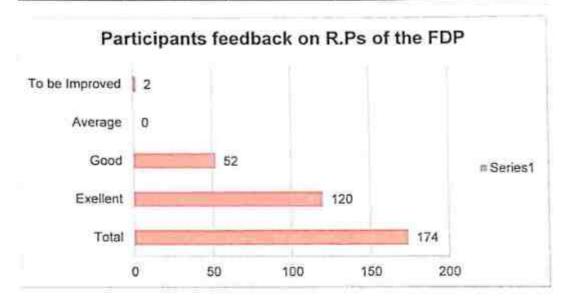

lege of Education Vijayapur

Principal,
J.S.S. College of Education
VUAYAPUR.

| Total | Exellent | Good | Average | To be Improved |
|-------|----------|------|---------|----------------|
| 174   | 113      | 56   | 0       | 5              |



#### Technical Support of the FDP

| Total | Exellent | Good | Average | To be Improved |
|-------|----------|------|---------|----------------|
| 174   | 113      | 56   | 0       | 5              |



Assignments of the FDF

IQAC Co-ordinartor

LDEA's JSS College of Education

Vijayapur

Principal,
J.B.B. Gollege of Education
VIJAYAPUR.

#### Resoureces Persons of the FDP

| Т | otal | Exellent | Good | Average | To be improved |
|---|------|----------|------|---------|----------------|
| 1 | 74   | 112      | 58   | 0       | 4              |



Time Convenience of the FDP

| Total | Exellent | Good | Average | To be Improved |
|-------|----------|------|---------|----------------|
| 174   | 113      | 56   | 0       | 5              |



Organizers Support of the FDP

IQAC Co-ordinartor

BLDEA's JSS College of Education

Vijayapur

Principal,

J.S.S. College of Education
VIJAYAPUR.

#### Theme of the FDP

| Total | Exellent | Good | Average | To be Improved |
|-------|----------|------|---------|----------------|
| 174   | 123      | 48   | 0       | 3              |



Topics of the FDP

| Total | Exellent | Good | Average | To be Improved |
|-------|----------|------|---------|----------------|
| 174   | 120      | 52   | 0       | 2              |



3LDEA'S JSS College of Education Vijayapur

Principal,
J.S.S. College of Ed