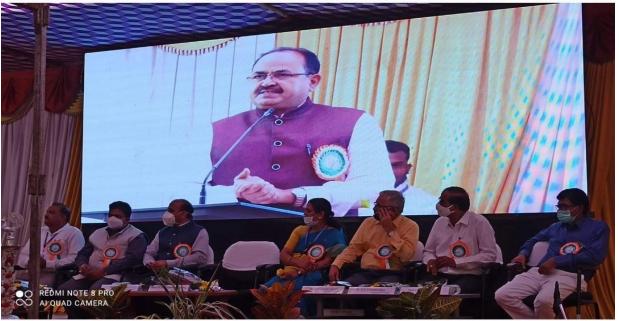

G. STUDIES IN EDUCATION AND RESEARCH CENTER

VIJAYAPUR 586101

Internal Quality Assurance Cell (IQAC)

RANI CHANNAMMA UNIVERSITY, BELAGAVI

Jointly Organized

INAUGURATION 35

Inaugurator

Prof. M. Ramachandra Gowda

\* Chancellor, R.C.U. Belagavi

President

V. V. Kulkarni

B.L.D.E. Association, Vijayapur

Chief Guesta

: Dr. K.G. Pujari

Administrator, B.L.D.E. Association, Vijayapur

: Shri. I.S. Kalappanavar

Administrator, B.L.D.E.A's S. S. Campus, Vijayapur

Resource Persons : Dr. H.S. Ganesha Bhata

Former Principal & Member, NEP task force on School Edn.

: Dr. H.V. Vamadevappa

Former Principal, M.M. College of Edn. Davanagere