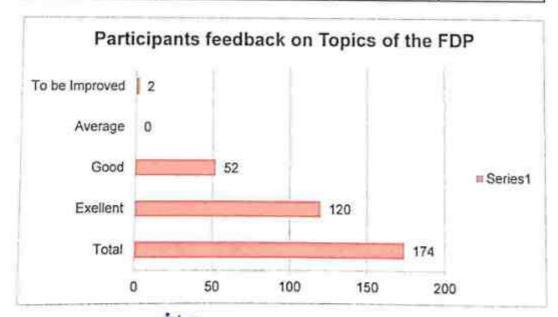

----------------|
| 1 | 74   | 112      | 58   | 0       | 4              |



Time Convenience of the FDP

| Total | Exellent | Good | Average | To be Improved |
|-------|----------|------|---------|----------------|
| 174   | 113      | 56   | 0       | 5              |



Organizers Support of the FDP

IQAC Co-ordinartor

BLDEA's JSS College of Education

Vijayapur

Principal,

J.S.S. College of Education
VIJAYAPUR.

#### Theme of the FDP

| Total | Exellent | Good | Average | To be Improved |
|-------|----------|------|---------|----------------|
| 174   | 123      | 48   | 0       | 3              |



Topics of the FDP

| Total | Exellent | Good | Average | To be Improved |
|-------|----------|------|---------|----------------|
| 174   | 120      | 52   | 0       | 2              |



3LDEA'S JSS College of Education Vijayapur

Principal,
J.S.S. College of Education
VIJAYAPUR.

SOP, BLDEA's J.S.S College of Education, Vijayapur Academic Affairs Committee

All are Cordially Invited

Organized by

P.G Studies and Research Centre in Education, Vijayapur SAL INVITATION VAN J.S.S College of Education

One Day Workshop On

Date: 08-09-2023 Friday Morning 10.00am to 5.00pm Curriculum Planning, Implementation & Delivery

Inaugurator & Chief Guest: | Prof. K. G. Pujari

Administrative Officer.

BLDE Association, Vijayapur

President:

Dr. B. Y. Khasnis

College of Education, Vijayapur Principal, BLDEA's LS.S.

Organizing Secretary:

Assistant Professor, BLDEA's J.S.S College of Education, Vijayapur

Resource Person:

Prof. U. K. Kulkarni Deputy Registrar, Professor

Department