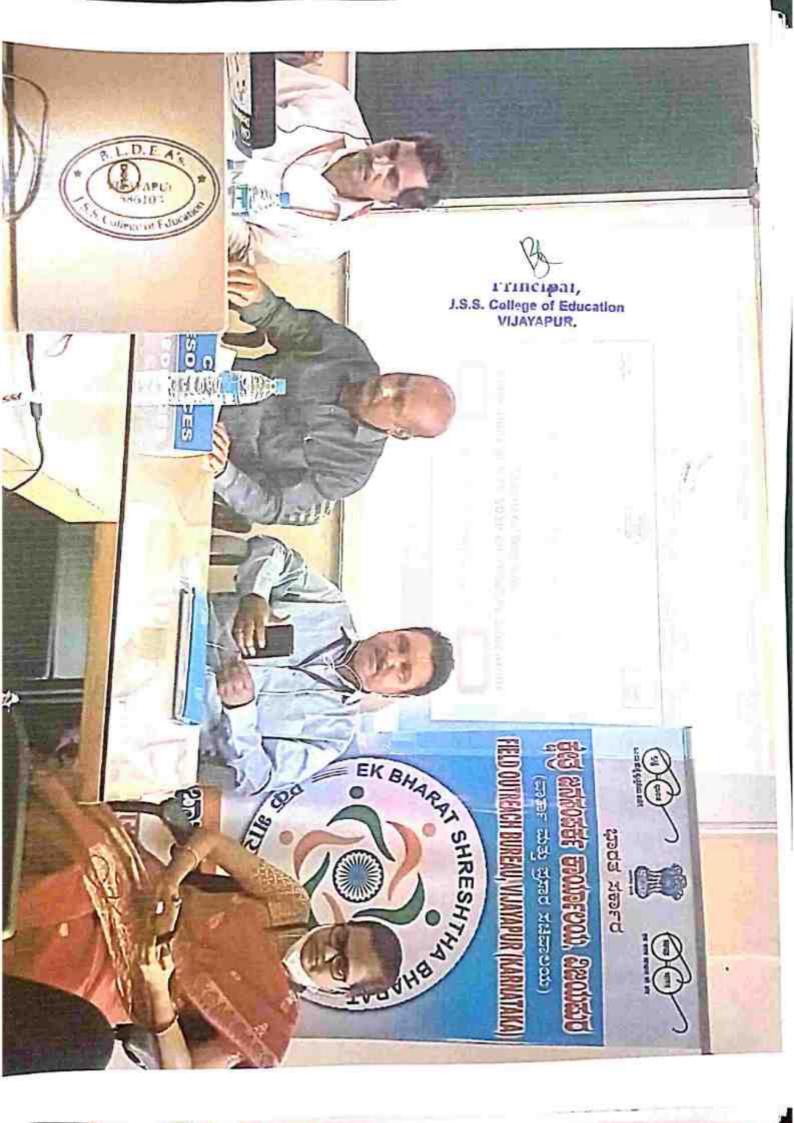

anizing webinar on

Teachers' Day and Reflections of NEP-2020 on Teacher Education 8,0,0,0

0\_0\_0\_0 Date 08/09/2020

Time 11:00am

**GUEST SPEAKERS** 

Dr. 5. Srikantaswamy

Academic Consultant, Research and Analysis wing, NAAC, Bengaluru

Dr. M. S. Hiremath

Principal, BLDEA's JSS College of Education, Vijayapur

Dr. A.V. Barnagond

Assistant Professor, BLDEA's JSS College of Education, Vijayapur

All are cordially invited

Dr. B. Y. Khasnis

Assistant Professor, BLDEA's JSS College of Education, BLDEA's JSS College of Education, Vijayapur

Dr. Jyoti S Pattanashetti

Assistant Professor. Vijayapur

G Thukarama Gowda, IIS

Field Publicity Officer. Field Outreach Bureau,

"Principal, J.S.S. College of Education VIJAYAPUR.

Webinar Link: Google Meet

https://meet.google.com/trw-inio-mbz





Mallikarjun N. Shakarad

Others in the meeting (65)

J.S.S. College of Education VIJAYAPUR.











JYOTI PATTANASHETTI (You)



Srikanta Swamy





Mrs SHIREEN ASIF PATEL





Mallikarjun N. Shakarad

>

Others in the meeting (62)



#### WEBINAR REPORT

#### WEBINAR ON 'TEACHERS' DAY AND REFLECTIONS OF NEP2020 ON TEACHER EDUCATION'

DATE: 8-9-2020

12

TIME: 11:00 AM

On 8<sup>th</sup> September 2020 our college, B L D E A's J S S College of Education, P G Studies in Education and Research Center Vijayapur with collaboration with Field Outreach Bureau Vijaypur (Ministry of Information and Broadcasting) on the topic -'TEACHERS' DAY and REFLECTIONS OF NEP 2020 ON TEACHER EDUCATION".

Resource Person for the Webinar were Dr. S. Srikantaswamy, Academic consultant, Research and Analysi