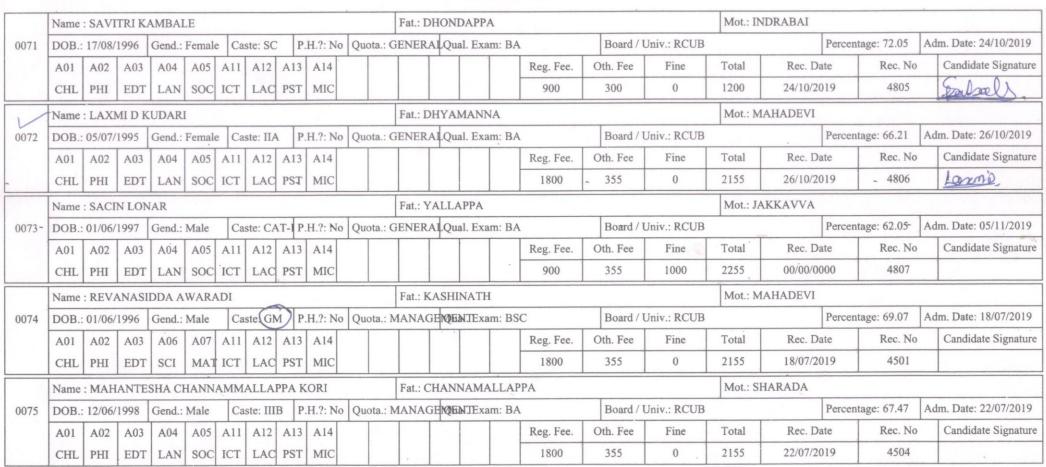

| ~    | Name :  | NEEL    | AKAN   | THAY   | YA HI  | REMA | ATH      |        | •      |       | I        | at.: M  | URAC  | GENDR  | AYY  | 7A        | *           |             | Mot.: F | REMA         |               |                       |
|------|---------|---------|--------|--------|--------|------|----------|--------|--------|-------|----------|---------|-------|--------|------|-----------|-------------|-------------|---------|--------------|---------------|-----------------------|
| 0076 | DOB.: 2 | 29/06/  | 1998   | Gend.: | Male   | Ca   | ste: III | B P.   | H.?: N | o Que | ota.: MA | NAG     | EME   | NTExam | : BA |           | Board /     | Univ.: RCUB |         | Percen       | tage: 68.63   | Adm. Date: 25/07/2019 |
|      | A01     | A02     | A03    | A04    | A05    | A11  | A12      | A13    | A14    |       |          |         |       |        |      | Reg. Fee. | Oth. Fee    | Fine        | Total   | Rec. Date    | Rec. No       | Candidate Signature   |
|      | CHL     | PHI     | EDT    | LAN    | SOC    | ICT  | LAC      | PST    | MIC    |       |          |         |       |        |      | 1800      | 355         | 0           | 2155    | 25/07/2019   | 4506          | Morace cel            |
|      | Name:   | VAIS    | HALI I | KUTHE  | 3      |      |          |        |        |       | I        | at.: SC | OPAN  |        |      |           |             |             | Mot.: S | UNITA        |               |                       |
| 0077 | DOB.:   | )4/07/  | 1997   | Gend.: | Female | Cas  | ste: CA  | T-1 P. | H.?: N | o Que | ota.: MA | NAG     | EMEN  | NTExam | : BS | С         | Board /     | Univ.: RCUB |         | Percen       | tage: 66.28   | Adm. Date: 29/07/2019 |
| ~    | A01     | A02     | A03    | A06    | A07    | A11  | A12      | A13    | A14    |       |          |         |       |        |      | Reg. Fee. | Oth. Fee    | Fine        | Total   | Rec. Date    | Rec. No       | Candidate Signature   |
|      | CHL     | PHI     | EDT    | SCI    | MAT    | ICT  | LAG      | PST    | MIC    |       |          |         |       |        |      | 900-      | 355         | 0           | 1255    | 29/07/2019 - | 4507          | Opto-                 |
|      | Name :  | SHRII   | DEVI I | CHEDA  | GI     |      |          |        |        |       | F        | at.: RA | AVI   |        |      |           |             |             | Mot.: P | RATIBHA      |               | 1 - 600               |
| 0078 | DOB.:   | )2/08/  | 1997   | Gend.: | Female | Cas  | ste: III | B P.   | H.?: N | o Que | ota.: MA | NAGI    | EMEN  | NTExam | : BS | С         | - Board / I | Univ.: RCUB |         | Percen       | tage: 70.38   | Adm. Date: 31/07/2019 |
|      | A01     | A02     | A03    | A06    | A07    | A11  | A12      | A13    | A14    |       |          |         |       |        |      | Reg. Fee. | Oth. Fee    | Fine        | Total   | Rec. Date    | Rec. No       | Candidate Signature   |
| ~    | CHL     | PHI     | EDT    | SCI    | МАТ    | ICT  | LAC      | PST    | MIC    |       |          |         |       |        |      | 1800      | 355         | 0           | 2155    | 31/07/2019   | 4508          | Swickens!             |
|      | Name:   | SHAS    | HIKA   | NT SAF | RAWA   | D    |          |        |        |       | F        | at.: SU | JBHA  | SCHAN  | NDR. | A         |             |             | Mot.: S | HANTABAI     |               |                       |
| 0079 | DOB.: 2 | 27/09/1 | 1998   | Gend.: | Male   | Cas  | ste: IIA | P.     | H.?: N | o Quo | ota.: MA | NAGI    | EMEN  | NTExam | : BA |           | Board / 1   | Univ.: RCUB |         | Percen       | tage: 62.89 A | Adm. Date: 06/08/2019 |
|      | A01     | A02     | A03    | A04    | A05    | A11  | A12      | A13    | A14    |       |          |         |       |        |      | Reg. Fee. | Oth. Fee    | Fine        | Total   | Rec. Date    | Rec. No       | Candidate Signature   |
|      | CHL     | PHI     | EDT    | LAN    | SOC    | ICT  | LAC      | PST    | MIC    |       |          |         |       |        |      | 1800      | 355         | 0           | 2155    | 06/08/2019   | 4511          |                       |
|      | Name:   | SOMA    | ANATI  | H KOD  | ATE    |      |          |        |        |       | F        | at.: VI | ITTAL |        |      |           |             |             | Mot.: K | AVITA        |               |                       |
| 0080 | DOB.: 3 | 31/05/1 | 1998   | Gend.: | Male   | Cas  | ste: SC  | P.     | H.?: N | o Quo | ota.: MA | NAGI    | EMEN  | NTExam | : BA |           | Board / I   | Univ.: RCUB |         | Percen       | tage: 69.73 A | dm. Date: 27/08/2019  |
|      | A01     | A02     | A03    | A04    | A05    | A11  | A12      | A13    | A14    |       |          |         |       |        |      | Reg. Fee. | Oth. Fee    | Fine        | Total   | Rec. Date    | Rec. No       | Candidate Signature   |
|      | CHL     | PHI     | EDT    | LAN    | SOC    | ICT  | LAC      | PST    | MIC    |       |          |         |       |        |      | 900       | 300         | .0          | 1200    | 27/08/2019   | 4612          | Rodal                 |