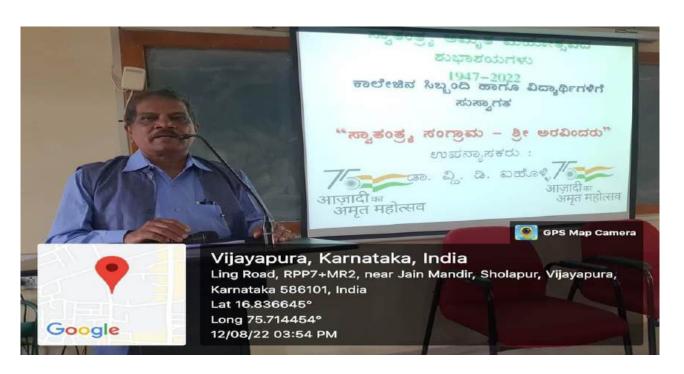

## STATE LEVEL SEMINAR IN KANNADA BY PUSTAKA MUDRANALAYA PRADHIKAR BANGALURU ON 22-01-2020

**HEAD MASTERS MEETING ON 20-7-2022** 

**GUEST LECTURE ON 12-08-2022** 

INDEPENDENCE DAY CELEBRATION

**SPORTS DAY CELEBRATION** 