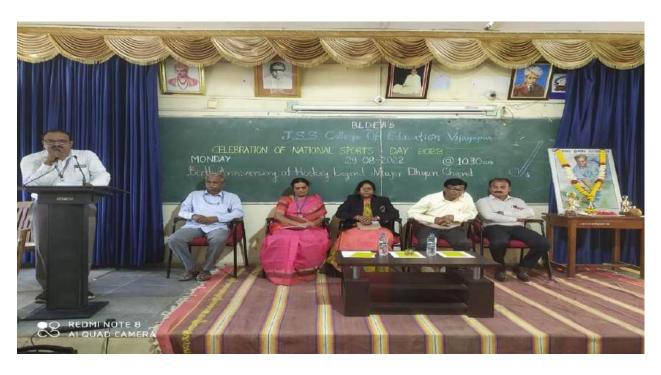

## STATE LEVEL SEMINAR IN KANNADA BY PUSTAKA MUDRANALAYA PRADHIKAR BANGALURU ON 22-01-2020

**HEAD MASTERS MEETING ON 20-7-2022** 

**GUEST LECTURE ON 12-08-2022** 

INDEPENDENCE DAY CELEBRATION

**SPORTS DAY CELEBRATION** 