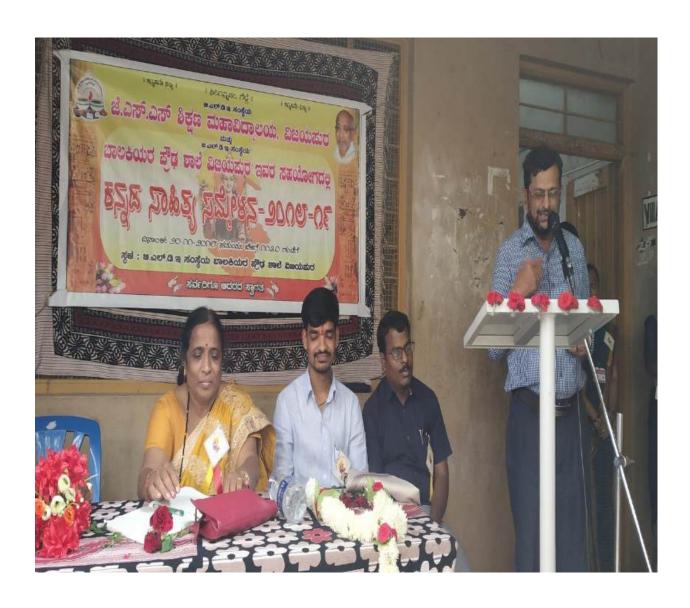

## STATE LEVEL SEMINAR IN KANNADA BY PUSTAKA MUDRANALAYA PRADHIKAR BANGALURU ON 22-01-2020

**HEAD MASTERS MEETING ON 20-7-2022** 

**GUEST LECTURE ON 12-08-2022** 

INDEPENDENCE DAY CELEBRATION

**SPORTS DAY CELEBRATION** 