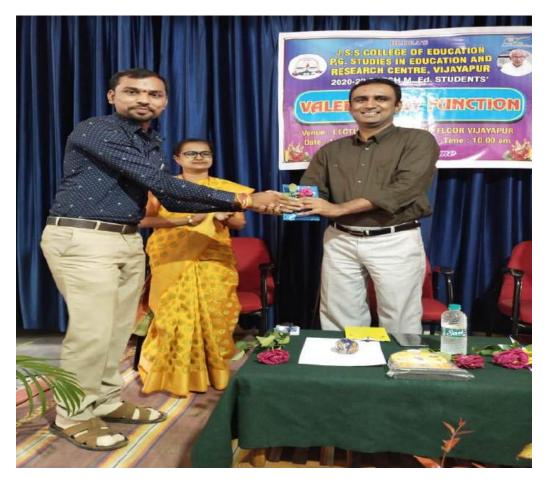

# VALEDICTORY FUNCTION OF WORKSHOP ON SCIENCE COMMUNICATION THROUGH LOW COST MATERIALS ON 16-02-2023