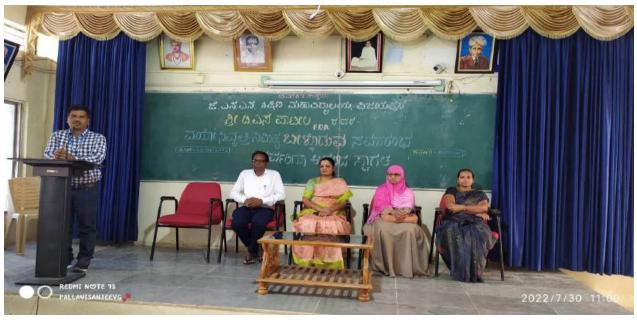

## STATE LEVEL SEMINAR IN KANNADA BY PUSTAKA MUDRANALAYA PRADHIKAR BANGALURU ON 22-01-2020

**HEAD MASTERS MEETING ON 20-7-2022** 

**GUEST LECTURE ON 12-08-2022** 

INDEPENDENCE DAY CELEBRATION

**SPORTS DAY CELEBRATION** 